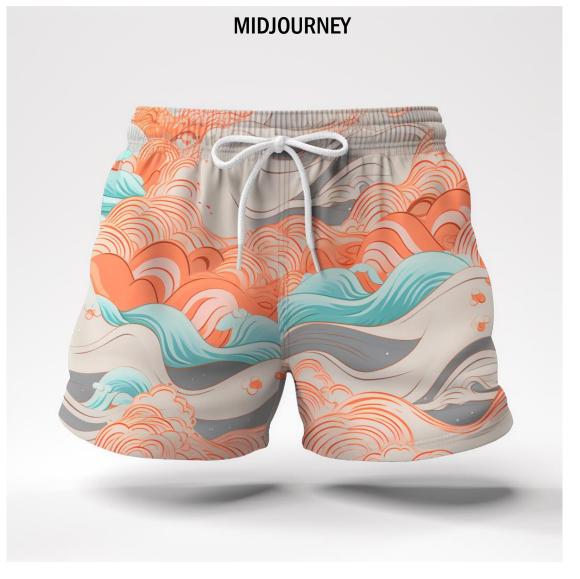

### **MIDJOURNEY**

- Subscription based
- Al image generation tool that can create images from simple text or image prompts
- Fosters creativity helping reimagine and draw inspiration from intricate detail to the design aspect