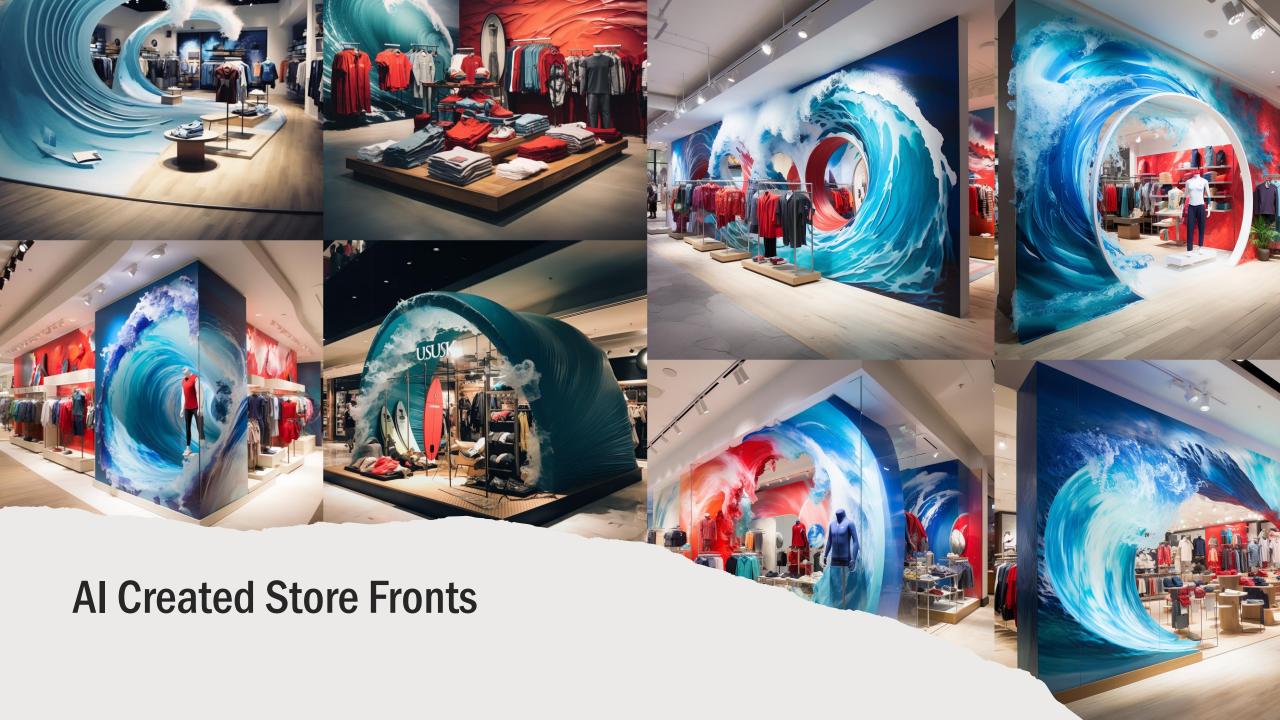

### AI IN CREATIVE MARKETING

### AI IN CREATIVE MARKETING: USING MIDJOURNEY

Use to concept swipe and inspiration for a marketing campaign while maintaining brand identity

POWERED BY