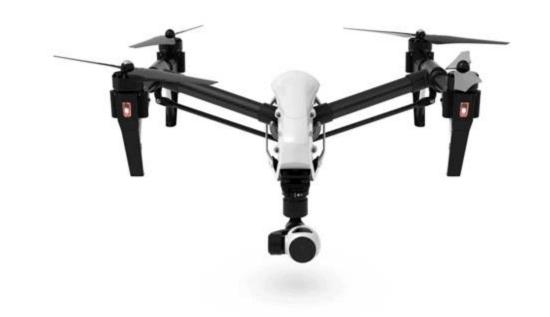

### PROPOSING A NEW APPROACH: DRONES

Armani is using drones to inspect garments
Reduce the number of defects in it's garments by 50%
Other brands like Nike, Zara and Levi's use it too

### **USAGE OF DRONE**

- Measure garment dimension
- Inspect quality
- Check for stitching error