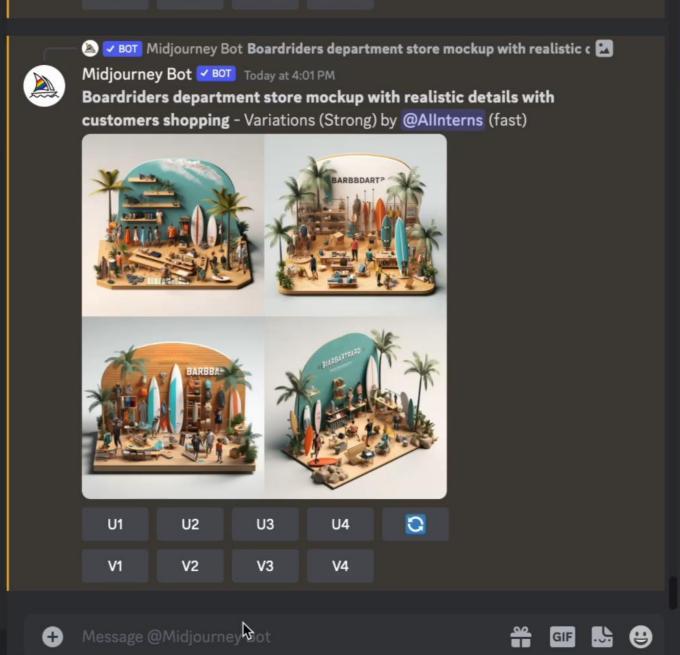

### NOTE

Click to add a

Midjourney Bot BOT Today at 4:06 PM

moodboard, surfing, boys, beach, back to school, radical time, fashion surf focused moodboard design process development for boys apparel -Image #3 @AlInterns