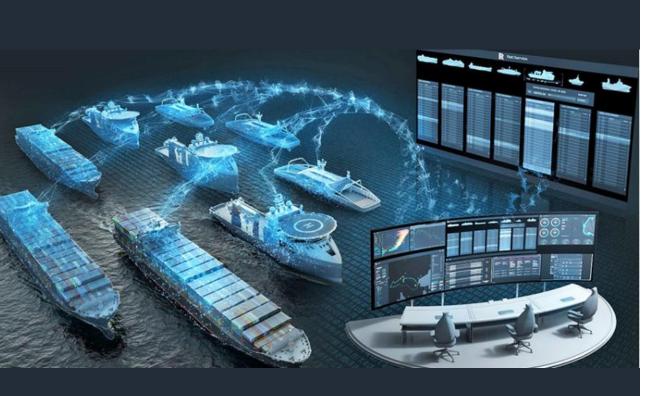

### RISK MANAGEMENT

Can assess potential risks within the supply chain

**Example: Cotton is banned from Xinjiang Region** 

### **SHIPPING**

RFID (Radio-Frequency Identification)

- Real Time Monitoring
- More retailers are requiring

**Shipping with Air Tags** 

## WAREHOUSE MANAGEMENT

- Forecast stock and order while considering inventory levels
- Reducing manual labor
- Improve operations, efficiency, and safety