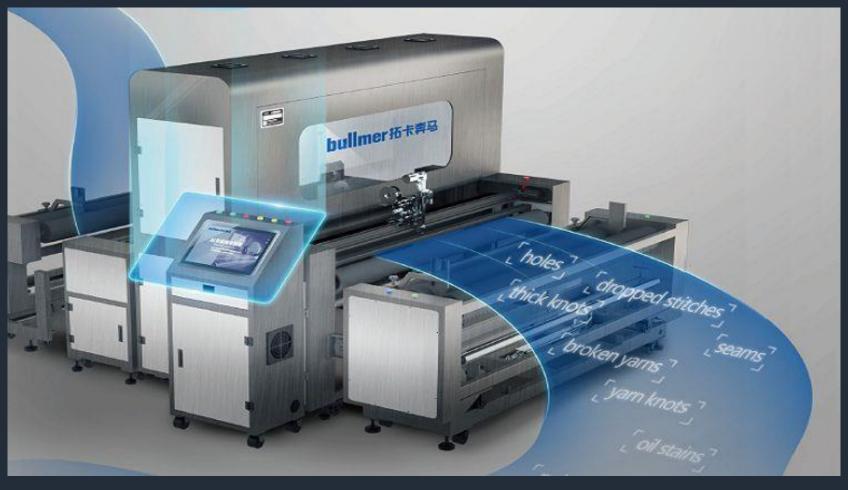

# AI FABRIC INSPECTION MACHINES

- Quickly flag non-matches
- Reduce product recalls and unusable samples